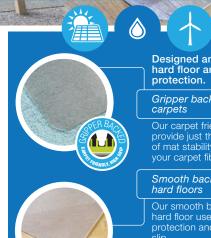

An Ecotex®Marvec BioPVC Chair Mat gives you the very best in long lasting chair mat performance and the first option in environmental responsibility.

Designed and available for hard floor and carpet

Gripper backed for

Our carpet friendly grippers provide just the right amount of mat stability without damaging your carpet fibers.

Smooth backed for

Our smooth backed mats for hard floor use allow perfect

The lightly embossed top surface of both types of mat, ensure good caster grip and easy-glide ergonomic performance.